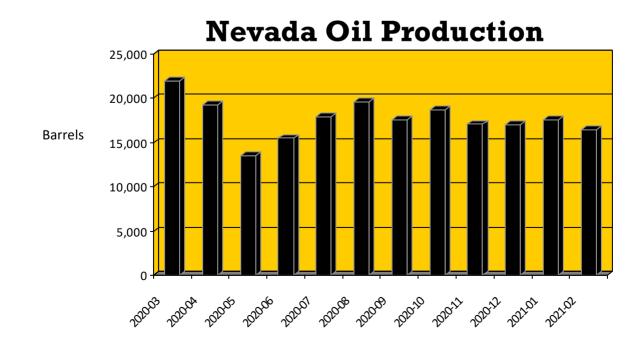

Produced by the Division of Minerals

| <b>Report for the Month of:</b>                |            |                                               |
|------------------------------------------------|------------|-----------------------------------------------|
| March, 2021                                    |            |                                               |
| Production Summary (Barrels                    | <b>;):</b> |                                               |
| Total Nevada oil production for the period:    |            | Production for the same period last year:     |
| 17,7                                           | 73         | 21,973                                        |
|                                                |            |                                               |
| Total Nevada gas production for the period:    |            | Gas production for the same period last year: |
| 131 MCF                                        | F          | 1170 MCF                                      |
|                                                |            |                                               |
| <u>Permitting:</u>                             |            |                                               |
| Permits to drill issued by NDOM in the period: |            | Permits issued for the same period last year: |
|                                                | 0          | 0                                             |
|                                                |            |                                               |
| <u>Rig Count:</u>                              |            |                                               |
| Rotary rigs operating during the period:       |            | Rotary rigs operating same period last year:  |
|                                                | 0          | 0                                             |